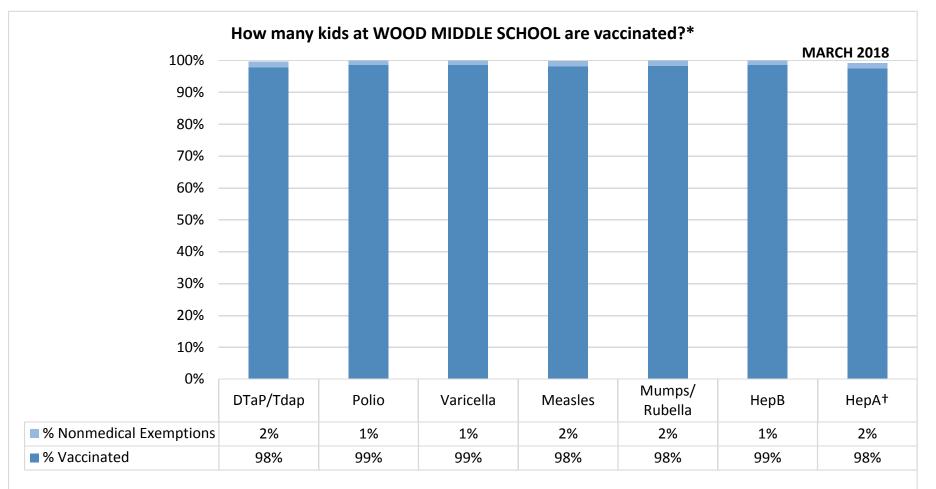

Number of children at the school\*\*: 558

Percent of children with no immunization or exemption record: 0%

Percent of children with a medical exemption for one or more vaccine(s): 0%

<sup>\*</sup> Not all immunizations are required for all grades. These numbers may not total 100% if some children have medical exemptions, or are incomplete or in process with immunizations but do not need an exemption because they are on schedule.

<sup>\*\*</sup>There is/are also **0** child(ren) enrolled for whom immunizations are not required to be reported because their records are tracked by another site or they attend fewer than 5 days per year.

<sup>†</sup>Blanks indicate this vaccine was not required in the grades at this school, or this vaccine was required for fewer than 10 children.